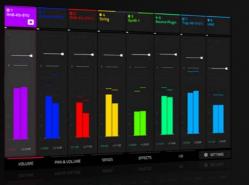

#### LINEAR **ARRANGER**

The new Linear Arranger transforms the way you construct and sequence your songs from start to finish in a true DAW style workflow, with stunning graphics, intuitive layout, and new full color track and pad mixers.

#### **ENDLESS** POSSIBILITIES

Advanced Automation on the Master Track and Submixes, including multiple parameter Macro controls, bring endless possibilities to the sonic landscape of your projects while Disk Streaming loads large projects in seconds, enabling better system performance to expand your creativity.