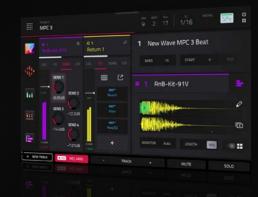

#### **ENDLESS** POSSIBILITIES

Advanced Automation on the Master Track and Submixes, including multiple parameter Macro controls, bring endless possibilities to the sonic landscape of your projects while Disk Streaming loads large projects in seconds, enabling better system performance to expand your creativity.

#### MPC3 WORKFLOW FEATURES

MPC3 introduces a wide array of brand-new features, updates, and improvements to enhance the MPC experience, allowing you to create and express your ideas in a faster and more intuitive workflow.