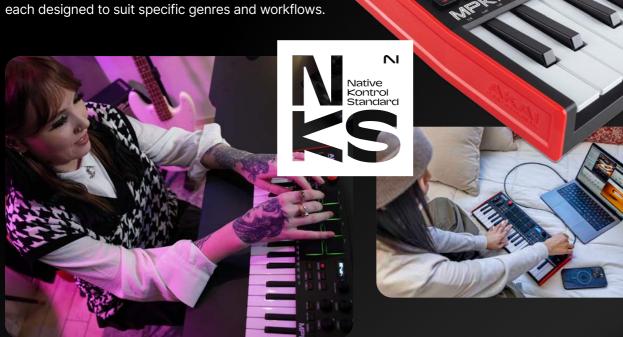

## CREATIVE KONTROL **ANYWHERE**

AKAI Professional and Native Instruments have partnered together bringing NKS integration to the world's most popular MPK Mini MK3, Play, and Plus controllers as well as the MPK249.

EXPERIENCE THE SEAMLESS CONNECTION BETWEEN NATIVE INSTRUMENTS AND YOUR MPK CONTROLLER