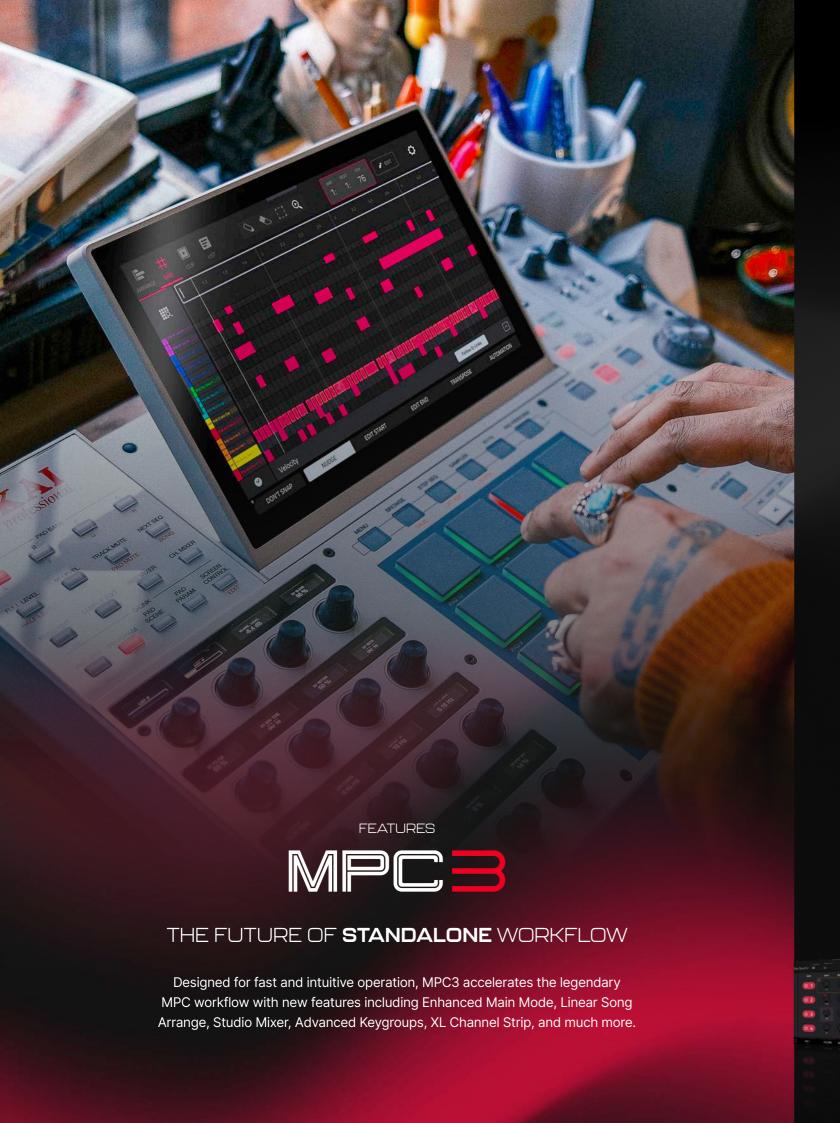

#### ALL NEW **INTERFACE**

Introducing the new "Main Mode", delivering a significantly enhanced user experience, blending visual feedback, stunning colors and seamless navigation of every parameter of your project.

#### LINEAR **ARRANGER**

The new Linear Arranger transforms the way you construct and sequence your songs from start to finish in a true DAW style workflow, with stunning graphics, intuitive layout, and new full color track and pad mixers.

#### MPC3 WORKFLOW FEATURES

MPC3 introduces a wide array of brand-new features, updates, and improvements to enhance the MPC experience, allowing you to create and express your ideas in a faster and more intuitive workflow.