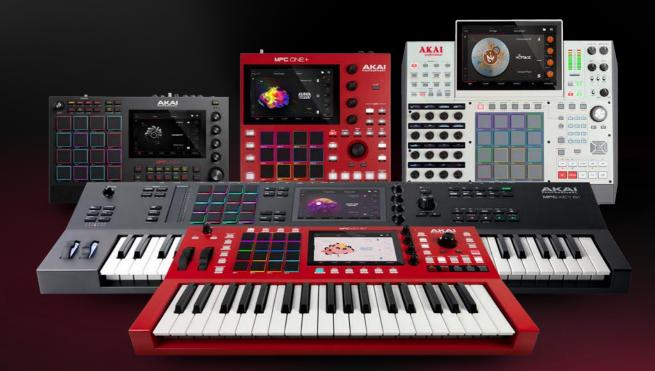

## MPC3 IS COMPATIBLE WITH MPC HARDWARE INCLUDING:

MPC ONE • MPC ONE+ • MPC LIVE • MPC LIVE II • MPC KEY 37 • MPC KEY 61 • MPC X • MPC X SE

When inspiration strikes, just play. The MPC Edition Play Series instruments put outstanding sound quality in an easy-to-use package. Each has a distinctive sound and character, with a selection of carefully designed presets and focused controls for modifying them. Whether you're new to production or a seasoned pro, the Play Series can take your tracks anywhere.