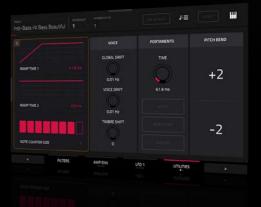

#### ALL NEW **INTERFACE**

Introducing the new "Main Mode", delivering a significantly enhanced user experience, blending visual feedback, stunning colors and seamless navigation of every parameter of your project.

#### LINEAR **ARRANGER**

The new Linear Arranger transforms the way you construct and sequence your songs from start to finish in a true DAW style workflow, with stunning graphics, intuitive layout, and new full color track and pad mixers.

## **NEW ADVANCED KEYGROUP**SYNTHESIS ENGINE

Experience a significant advancement with the introduction of the new keygroup multi-sample synth engine. Boasting a deep and feature rich synthesis section teeming with sound design opportunities, this engine opens up a world of creative possibilities with Automatable Parameters, Dual Filter Section, Advanced Envelopes, Multiple LFOs, Per-Voice

#### **ENDLESS** POSSIBILITIES

Advanced Automation on the Master Track and Submixes, including multiple parameter Macro controls, bring endless possibilities to the sonic landscape of your projects while Disk Streaming loads large projects in seconds, enabling better system performance to expand your creativity.