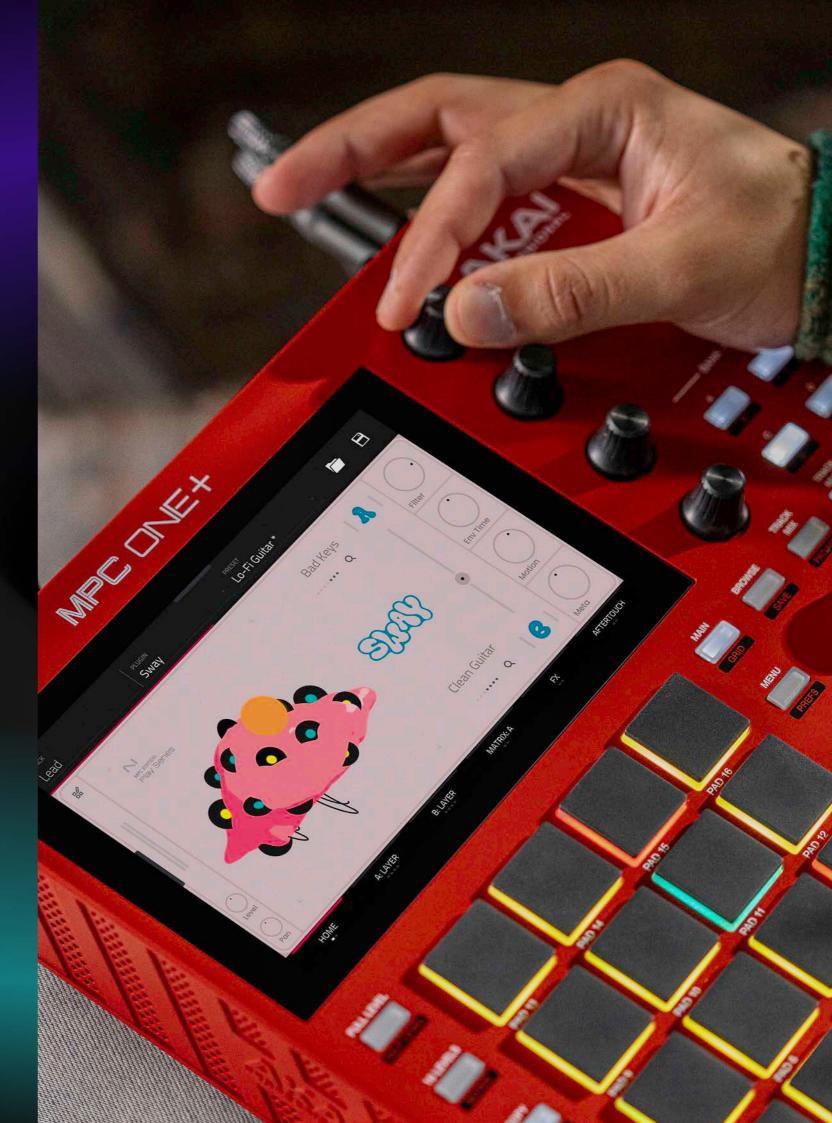

## MPC3 IS COMPATIBLE WITH MPC HARDWARE INCLUDING:

MPC ONE • MPC ONE+ • MPC LIVE • MPC LIVE II • MPC KEY 37 • MPC KEY 61 • MPC X • MPC X SE

When inspiration strikes, just play. The MPC Edition Play Series instruments put outstanding sound quality in an easy-to-use package. Each has a distinctive sound and character, with a selection of carefully designed presets and focused controls for modifying them. Whether you're new to production or a seasoned pro, the Play Series can take your tracks anywhere.

MPC Edition Play Series has been custom made for MPC users, with everything redesigned to work seamlessly with your AKAI Professional Standalone Hardware.