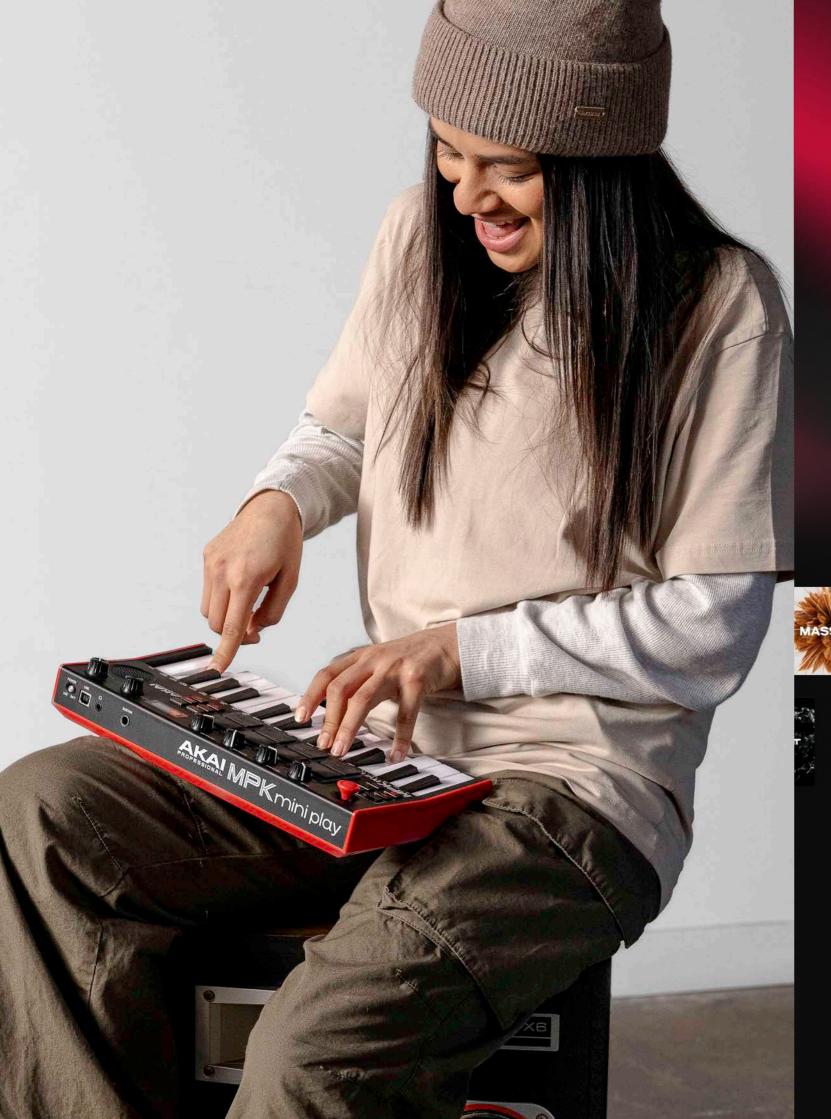

## CREATIVE KONTROL **ANYWHERE**

AKAI Professional and Native Instruments have partnered together bringing NKS integration to the world's most popular MPK Mini MK3, Play, and Plus controllers as well as the MPK249.

EXPERIENCE THE SEAMLESS CONNECTION BETWEEN NATIVE INSTRUMENTS AND YOUR MPK CONTROLLER

#### CHOOSE YOUR **EXCLUSIVE FREE BUNDLE**

Try NKS for yourself with a bundle of synths, sampled session instruments, and quality effects - all ready to go on your MPK, Komplete 15 select is available in three curated editions: Beats, Band, and Electronic,